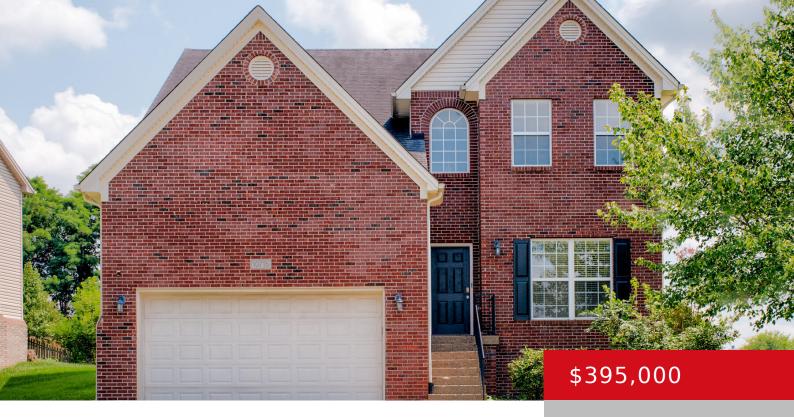

# 10715 COPPER RIDGE DR, LOUISVILLE, KY 40241

http://zhomesre.com

Lovely 4 bedroom home located in the very convenient neighborhood of Craigs Creek. On the first level you will find large living and dining rooms; kitchen with dining area that opens up to a nice size great room, and a half bath. Second level has a very spacious primary bedroom and primary bath plus 3 [...]

#### **Basics**

**Type:** Single Family Residence

Bedrooms: 4 beds

Area: 2535 sq ft

Bathrooms: 3 baths

Lot size: 10890 sq ft

**Year built:** 2007 **Lot Features:** Corner, Sidewalk

County Or Parish: Jefferson Subdivision Name: CRAIGS CREEK

## **Building Details**

Foundation Details: Slab Stories: 2

Electric: Residential Roof: Shingle

**Construction Materials:** Brick, Vinyl Siding Garage Spaces: 2

Basement: None