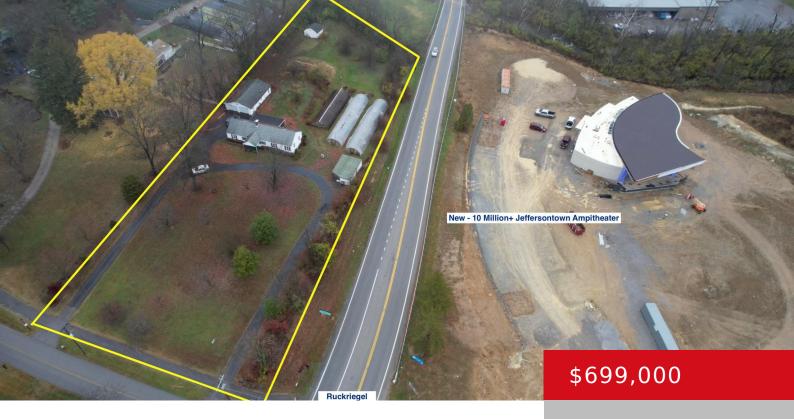

# 10715 OLD TAYLORSVILLE RD, LOUISVILLE, KY 40299

http://zhomesre.com

Once in a lifetime opportunity to own the land directly next to the new Jeffersontown Ampitheater! This property could be an excellent Restaurant/Bar, Hospitality, Retail, or entertainment venue being right next to a large and consistent event bringer, along with thousands who drive by every day out of the industrial park. There is also the [...]