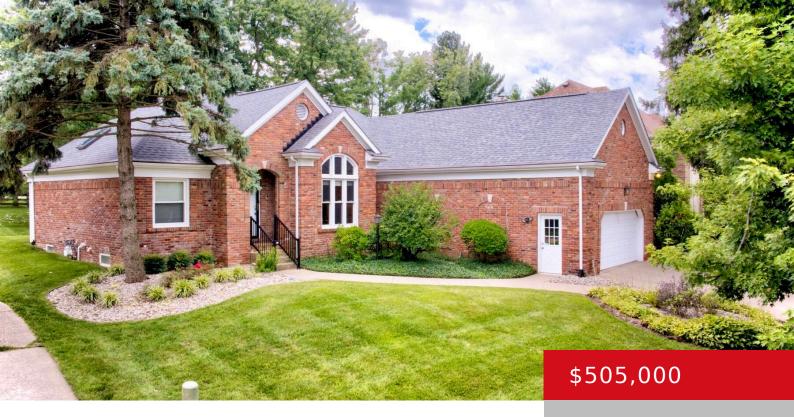

# 10724 EAGLE RIDGE PL, LOUISVILLE, KY 40223

http://zhomesre.com

Welcome to 10724 Eagle Ridge Place, a rare gem nestled in the prestigious Owl Creek neighborhood. This single-floor residence with a finished basement offers over 3,900 square feet of comfortable and elegant living space. Featuring 3 bedrooms and 3 full bathrooms, this home is perfect for those seeking both style and functionality. The primary suite [...]

- 3 heds
- 3 haths
- Single Family Residence
- Active
- 3943 sq ft

#### **Basics**

**Type:** Single Family Residence

Bedrooms: 3 beds

**Area: 3943** sq ft **Year built:** 1986

**County Or Parish:** Jefferson

**Bathrooms Full:** 3

Status: Active

**Bathrooms: 3** baths