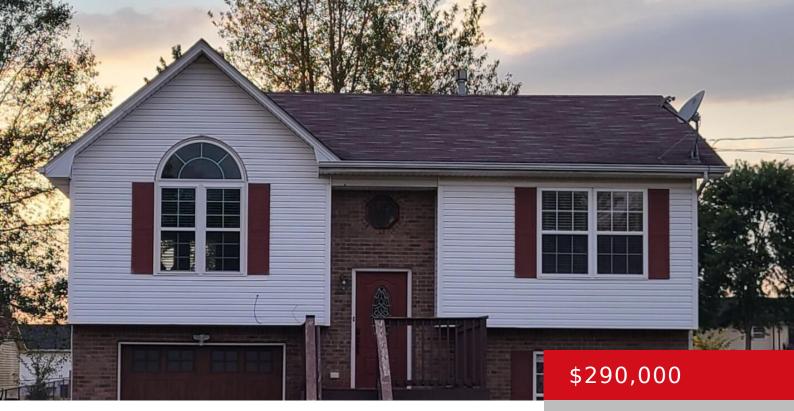

**1073 LORIEN CT, ELIZABETHTOWN, KY 42701** http://zhomesre.com

Great Price and Location!!! This nice home has 3 bedrooms, 2 full baths and is tucked away in a subdivision that is conveniently located to the amenities of the city of Elizabethtown. Outdoors you will find 2 nice decks and a large shed on .69 acre. The street has no thru traffic. A portion of [...]

- 3 beds
- 2 baths
- Single Family Residence
- Active
- 1640 sq ft

## Basics

Type: Single Family Residence Bedrooms: 3 beds Area: 1640 sq ft Year built: 1995 Subdivision Name: LORIEN

Status: Active Bathrooms: 2 baths Lot size: 30056.4 sq ft County Or Parish: Hardin Bathrooms Full: 2

## **Building Details**

Foundation Details: Poured Concrete Electric: Residential Roof: Shingle Garage Spaces: 1 Stories: 1Fencing: Partial, Chain LinkConstruction Materials: Brick, Vinyl SidingBasement: Walkout Finished

## **Amenities & Features**

Cooling: Central AirExterior Features: DeckUtilities: Septic System, Public WaterParking Features: 1 Car Carport, AttachedHeating: Natural GasParking Features: 1 Car Carport, Attached