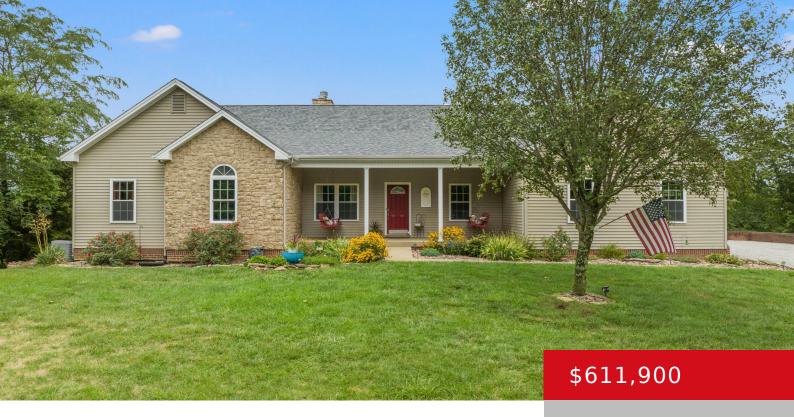

#### **1075 HERNDON RD, LAWRENCEBURG, KY** 40342

http://zhomesre.com

This charming 10 acre property features 5 bedrooms and 3 baths, with refinished floors that enhance its elegant feel. The partially finished basement is equipped with a cozy wood-burning stove, perfect for chilly nights. This home is full of character, boasting 10-foot ceilings and trey or vaulted ceilings in every room, with rounded entryways that [...]

- 5 beds
- 3 baths
- Single Family Residence
- Pending
- 3146 sq ft

### Basics

Type: Single Family Residence Bedrooms: 5 beds Area: 3146 sq ft Year built: 2008 County Or Parish: Anderson Bathrooms Full: 3 Status: Pending Bathrooms: 3 baths Lot size: 435600 sq ft Lot Features: Wooded Subdivision Name: RURAL