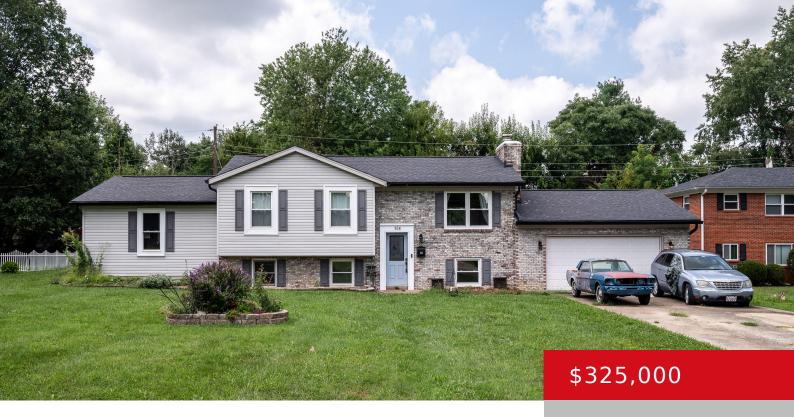

#### 108 ANCHOR AVE, LA GRANGE, KY 40031

http://zhomesre.com

Welcome to 108 Anchor Ave, a spacious 4-bedroom, 3-bath multilevel home in LaGrange, KY. Value-priced and boasting an updated kitchen and inviting inground pool, this home offers modern comfort in a serene neighborhood. Customize remaining updates to your taste while enjoying proximity to award-winning Oldham County schools and the peaceful ambiance of LaGrange. Don't miss [...]

### **Basics**

**Type:** Single Family Residence **Status:** Active Under Contract

**Bedrooms: 4** beds **Bathrooms: 3** baths

**Area: 2400** sq ft **Lot size: 15681.6** sq ft

Year built: 1974 County Or Parish: Oldham

# **Building Details**

Foundation Details: Slab Stories: 2

**Electric:** Residential **Fencing:** Privacy

**Roof:** Shingle Construction Materials: Wood Frame, Brick, Stone, Vinyl Siding

**Garage Spaces:** 2 **Basement:** Walkout Finished

### **Amenities & Features**

**Cooling:** Central Air **Fireplaces Total:** 1

Exterior Features: Patio, Pool - In Ground Utilities: Electricity Connected, Public Sewer,

**Public Water** 

Parking Features: Attached Heating: Electric