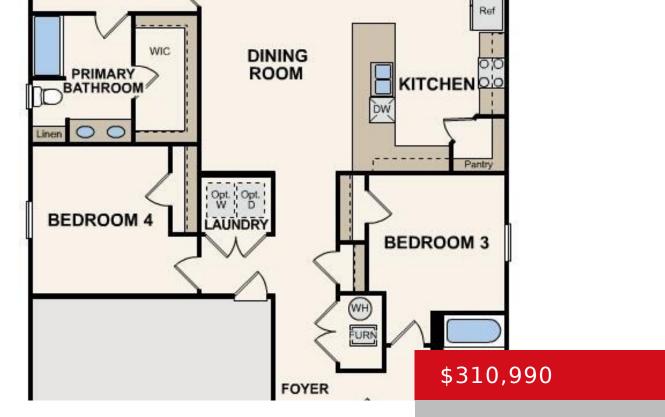

# 108 ASCENSION WAY, ELIZABETHTOWN, KY 42701

http://zhomesre.com

Welcome home to this NEW Single-Story Home in the Summit Creek Community! The desirable Roanoke Plan boasts an open design encompassing the Living, Dining, and Kitchen spaces. The Kitchen features gorgeous cabinets, granite countertops, and Stainless-Steel Appliances (including Range with a Microwave hood and Dishwasher). The primary suite has a private bath, dual vanity sinks, [...]

#### **Basics**

Type: Single Family Residence

**Bedrooms: 4** beds **Area: 1773** sq ft

Year built: 2024

**Subdivision Name:** Summit Creek

**Status:** Active

Bathrooms: 2 baths

**Lot size: 17947** sq ft