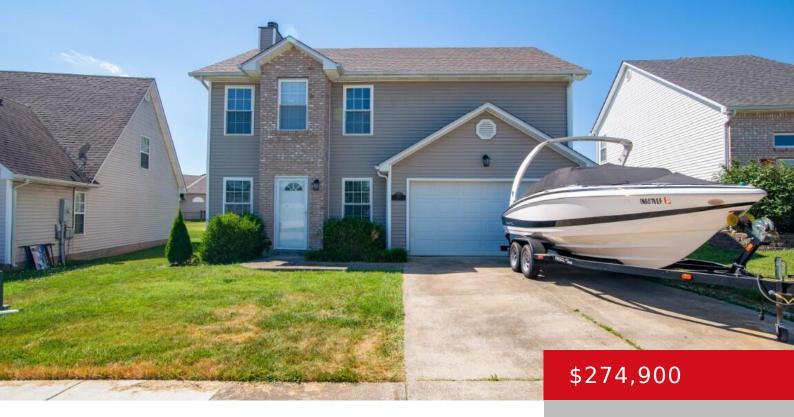

# 108 CALUMET CT, ELIZABETHTOWN, KY 42701

http://zhomesre.com

- 3 heds
- 3 baths
- Single Family Residence
- Pending
- 1680 sq ft

#### **Basics**

**Type:** Single Family Residence **Status:** Pending

Bedrooms: 3 beds

Area: 1680 sq ft

Lot size: 4791.6 sq ft

Year built: 2003 Lot Features: Cul De Sac

County Or Parish: Hardin Subdivision Name: LEXINGTON HILLS

# **Building Details**

**Foundation Details:** Slab **Stories:** 1

**Electric:** Residential **Fencing:** None

Roof: Shingle Construction Materials: Brick, Vinyl Siding

**Garage Spaces:** 2 **Basement:** None

### **Amenities & Features**

**Cooling:** Central Air **Fireplaces Total:** 1

**Exterior Features:** Patio **Utilities:** Septic System, Public Water

Parking Features: Attached, Driveway Heating: Electric, Forced Air, Other