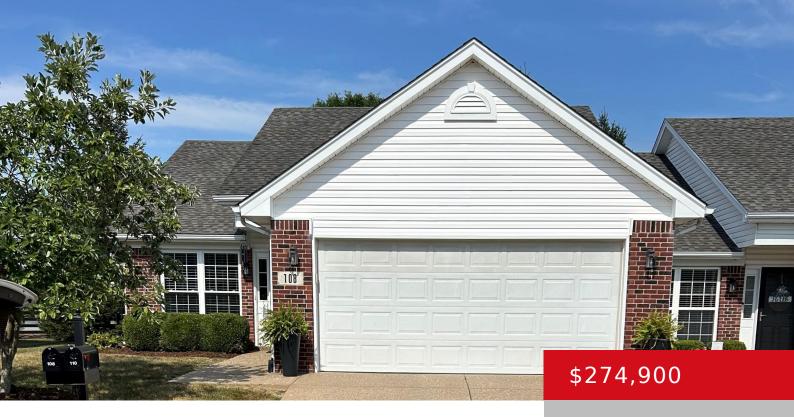

# 108 CHARLTON WYNDE DR, LOUISVILLE, KY 40245

http://zhomesre.com

Here is what you have been waiting for! A patio home/condo that you can move right in. No painting or updating required and in a wonderful, convenient location. Walk to Wild Eggs, Gander and then to Graeters for ice cream. 2 Bedrooms, 2 baths, 2 car garage and a pantry – neater than a model [...]

#### **Basics**

**Type:** Condominium **Status:** Active Under Contract

**Bedrooms: 2** beds **Bathrooms: 2** baths

Area: 1250 sq ft Lot size: 0 sq ft

Year built: 2005 Lot Features: Covt/Restr, Sidewalk, Cleared, Level

## **Building Details**

**Foundation Details:** Slab **Stories:** 1, 1

**Electric:** Residential **Fencing:** SplitRail

Roof: Shingle Construction Materials: Brk/Ven, Vinyl Siding

Garage Spaces: 2 Basement: None