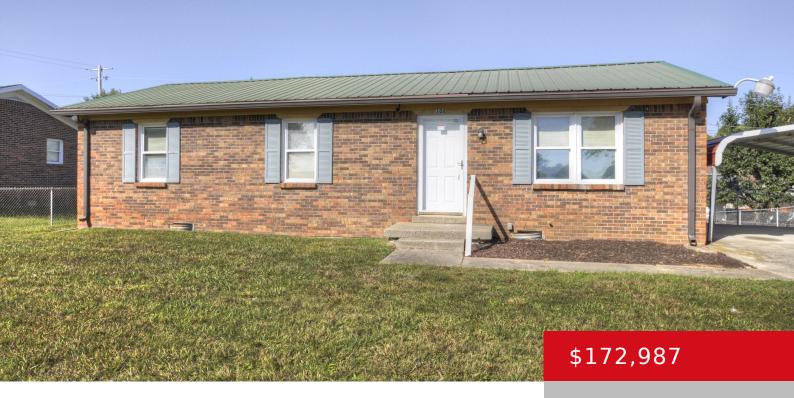

# 108 CHERRYWOOD DR, VINE GROVE, KY 40175

http://zhomesre.com

Don't miss out on this very nice large Ranch in highly sought after Vine Grove Kentucky. This big ranch has 3 bedrooms, 1.5 baths, a large living room, nice dining area and kitchen as well. This Brick Ranch has a highly functional floor plan and recent updates include a lot of flooring, paint and much, [...]

#### **Basics**

**Type:** Single Family Residence

Bedrooms: 3 beds

Area: 1100 sq ft

Bathrooms: 2 baths

Lot size: 10019 sq ft

Year built: 1973 County Or Parish: Hardin

**Status:** Active

## **Building Details**

Foundation Details: Crawl Space Stories: 1

Electric: Residential Fencing: Chain Link

Roof: Metal Construction Materials: Brick

Basement: None