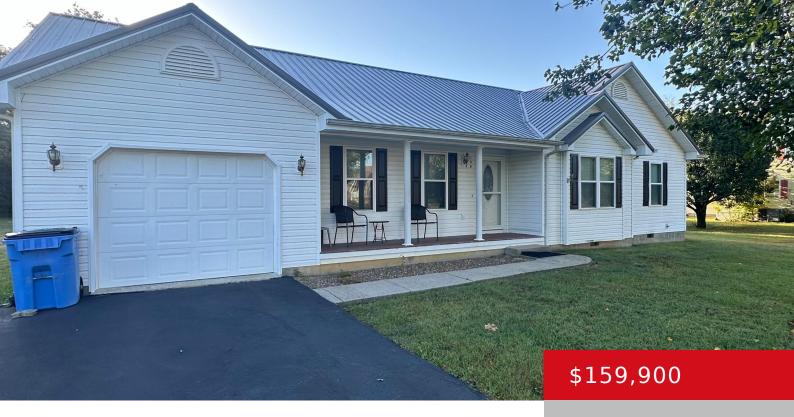

# 108 CREEKWOOD DR, GLASGOW, KY 42141

http://zhomesre.com

Step into this charming one story, 3 bedroom, 2 bathroom house that you can call your own! As you enter the home you will fall in love with the large living room that is perfect for large family gatherings and entertaining friends. The eat in kitchen comes with an island and oak cabinetry that gives [...]

#### **Basics**

**Type:** Single Family Residence

**Bedrooms: 3** beds **Bathrooms: 2** baths

Area: 1444 sq ft

Year built: 1999

Lot size: 33105.6 sq ft

Lot Features: Cleared

County Or Parish: Barren Subdivision Name: SUN VALLEY MANOR

## **Building Details**

**Foundation Details:** Concrete Blk **Stories:** 1

Electric: Residential Fencing: None

Roof: Metal Construction Materials: Vinyl Siding

**Garage Spaces:** 1 **Basement:** None