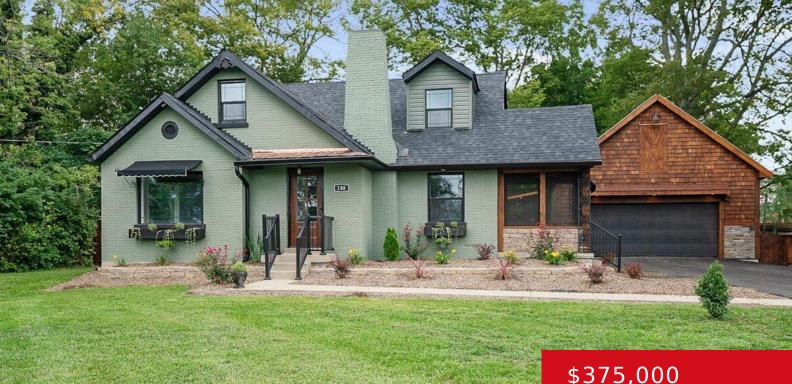

# **108 GOODLOE AVE, BLOOMFIELD, KY 40008**

http://zhomesre.com

One of a kind renovation awaiting its new owner! Nothing in this home was left wanting. Many original features remain. The old pine hardwood floors shine but maintain their years of character. Fireplace warms the family room with black tiles and slate hearth. Coffered ceiling completes a warm and inviting place to end your day. [...]

#### \$375,000

#### Basics

Type: Single Family Residence Bedrooms: 4 beds Area: 1791 sq ft Year built: 1940 Subdivision Name: NONE

Status: Active Bathrooms: 2 baths Lot size: 13503.6 sq ft County Or Parish: Nelson Bathrooms Full: 2

# **Building Details**

Stories: 2 Fencing: Full Construction Materials: Brick Basement: Unfinished Electric: Residential Roof: Shingle Garage Spaces: 3

### **Amenities & Features**

Cooling: Central AirExterior Features: Patio, Screened in Porch, DeckUtilities: Public Sewer, Public WaterParking Features: DetachedHeating: Electric