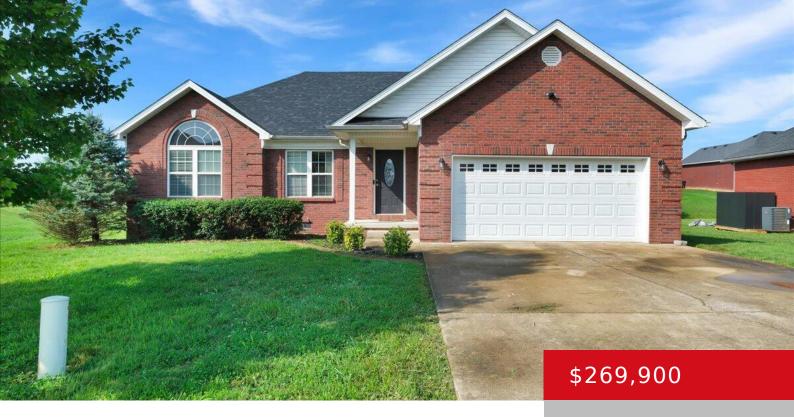

### 108 NELLY DR, BARDSTOWN, KY 40004

http://zhomesre.com

New listing checks all the boxes! Located in highly sought-after Miller Springs Estates, it is an all brick ranch with an attached 2-car garage and is located at the end of a cul-de-sac. The ENTIRE ROOF WAS RECENTLY RE-SHINGLED and all floor decking and steps to the deck were recently replaced. Carpet in primary bedroom [...]

## **Basics**

**Type:** Single Family Residence

Bedrooms: 3 bedsBathrooms: 2 bathsArea: 1405 sq ftLot size: 9583.2 sq ft

Year built: 2010 Lot Features: Cul De Sac

County Or Parish: Nelson Subdivision Name: MILLER SPRINGS ESTATES

# **Building Details**

Foundation Details: Crawl Space Stories: 1

Electric: Residential Fencing: None

Roof: Shingle Construction Materials: Brick

**Garage Spaces:** 2 **Basement:** None