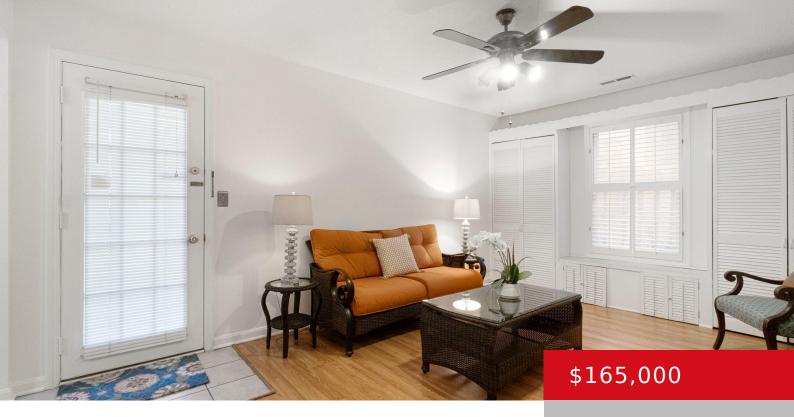

# 108 NORWOOD DR, 2, LOUISVILLE, KY 40222

http://zhomesre.com

Darling first floor condo, conveniently located near St Matthews, Lyndon, Hurstbourne and major interstates. Quick access to malls, shops and restaurants! Refrigerator, range, microwave, in unit washer and dryer all to remain! Cozy living room with fireplace, dining area with lots of cabinets for storage and a short stroll to the neighborhood park.

#### **Basics**

**Type:** Condominium

Bedrooms: 2 beds

**Area: 894** sq ft

Year built: 1981

**Subdivision Name: NONE** 

**Status:** Active

Bathrooms: 2 baths