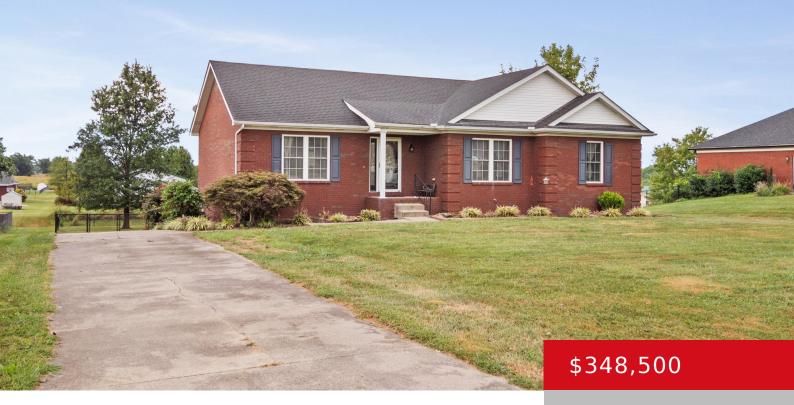

## 108 SUNFISH CREEK DR, BARDSTOWN, KY 40004

http://zhomesre.com

\*OPEN HOUSE SUNDAY 2-4\*Welcome to 108 Sunfish Creek, located in the quaint city of Bardstown. This 4 bedroom, 3 bath home has a finished walk-out basement. Living room with vaulted ceiling has great traffic flow to kitchen/dining room and access to rear deck. Primary bedroom has a trey ceiling, private bath and walk-in closet. Convenient [...]

- 1 hads
- 3 haths
- Single Family Residence
- Active
- 2710 sq ft

**Basics** 

**Type:** Single Family Residence

**Bedrooms: 4** beds

**Area: 2710** sq ft **Year built:** 2005

County Or Parish: Nelson

Bathrooms Full: 3

## **Building Details**

**Foundation Details:** Poured Concrete **Stories:** 1

Electric: Residential Fencing: Full

Roof: Shingle Construction Materials: Brk/Ven

Garage Spaces: 2 Basement: Walkout Finished

## **Amenities & Features**

**Cooling:** Central Air **Exterior Features:** Patio, Porch, Deck

Utilities: Electricity Connected, Septic System, Parking Features: Attached, Entry Rear,

Public Water Lower Level