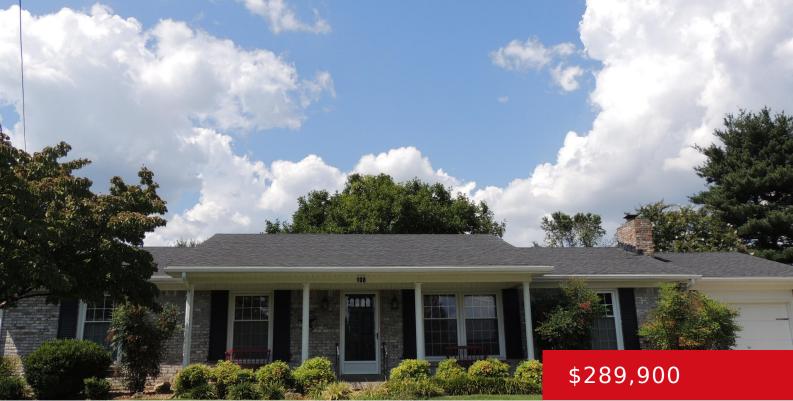

#### **108 VENETIAN WAY, BARDSTOWN, KY 40004** http://zhomesre.com

Very well maintained home in a great neighborhood just minutes from downtown Bardstown! You will feel the warmth of this home when you see the large family room with a fireplace, eat-inkitchen with quality cabinets, dining room (could easily be converted to another family room), 3 bedrooms, 2 full baths and laundry room with pantry [...]

## Basics

Type: Single Family Residence Bedrooms: 3 beds Area: 1456 sq ft Year built: 1979 County Or Parish: Nelson Bathrooms Full: 2 Status: Active Bathrooms: 2 baths Lot size: 22600 sq ft Lot Features: Level Subdivision Name: THOROUGHBRED ACRES

# **Building Details**

Stories: 1 Fencing: Partial, Chain Link Construction Materials: Brick Basement: None Electric: Residential Roof: Shingle Garage Spaces: 1

## **Amenities & Features**

Cooling: Central Air

**Utilities:** Electricity Connected, Septic System, Public Water

Heating: Electric

**Exterior Features:** Patio, Out Buildings, Porch

Parking Features: Attached, Entry Front