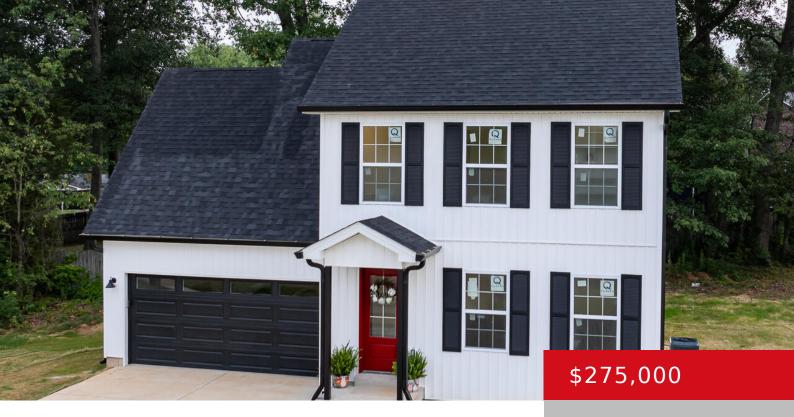

# 108 W TUSCANY WEST CT, RADCLIFF, KY 40160

http://zhomesre.com

You must check out this brand-new home near the end of a culde-sac where all the stops were pulled out regarding the details. Custom hand-painted designs throughout the house will surely wow your friends and family who visit. The numerous windows throughout the first floor provide ample natural lighting to brighten the mood of anyone [...]

#### **Basics**

**Type:** Single Family Residence **Status:** Active

Bedrooms: 3 beds

Area: 1288 sq ft

Lot size: 10237 sq ft

Year built: 2024 Lot Features: Cul De Sac, Sidewalk

County Or Parish: Hardin Subdivision Name: TUSCANY PLACE

## **Building Details**

Foundation Details: Crawl Space Stories: 22

Electric: Residential Fencing: None

Roof: Shingle Construction Materials: Vinyl Siding

**Garage Spaces:** 2 **Basement:** None