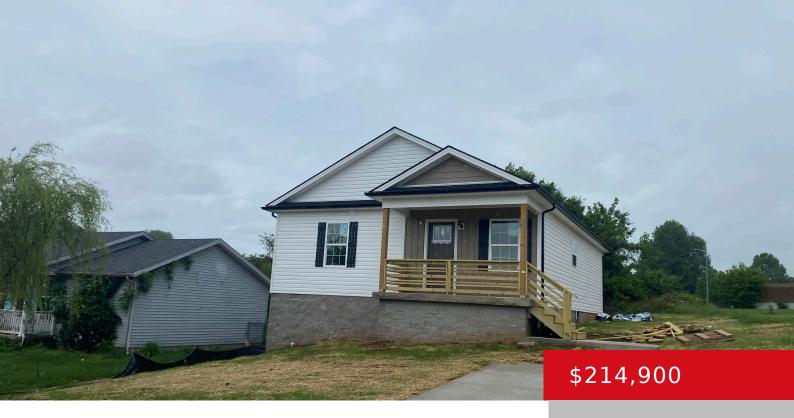

# 108 WILBLE BLVD, BARDSTOWN, KY 40004

http://zhomesre.com

Beautiful 3 bedroom, 2 bathroom, new brick ranch under construction, Easy commute for Louisville and Bardstown Commuters.

- 3 heds
- 2 baths
- Single Family Residence
- Residential
- Pending
- 1200 sq ft

#### **Basics**

Category: Residential Type: Single Family Residence

**Status:** Pending **Bedrooms: 3** beds

Bathrooms: 2 baths Area: 1200 sq ft

Lot size: 9147.6 sq ft Year built: 2024

County Or Parish: Nelson Subdivision Name: SALEM HILLS