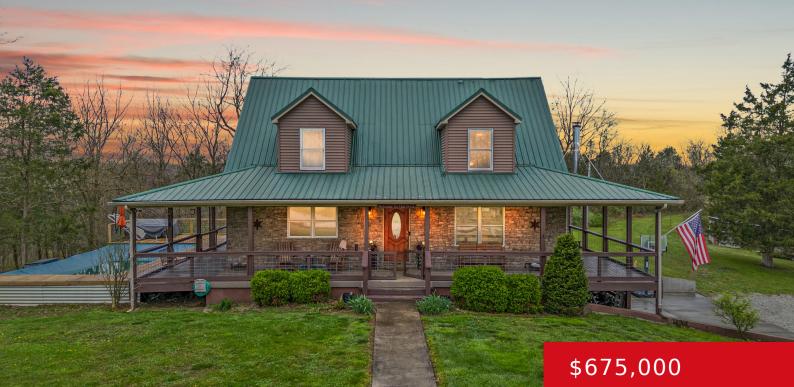

#### 1080 FOX CREEK / GOSHEN RD, LAWRENCEBURG, KY 40342

http://zhomesre.com

Discover your dream of pastoral bliss on this expansive 21+ acre farm located just minutes from Lawrenceburg. This enchanting property offers a seamless blend of rustic elegance and modern amenities, starting with a delightful wrap-around porch the perfect spot for sipping your morning coffee or enjoying evening cocktails while observing the vibrant wildlife in your [...]

### Basics

Type: Single Family Residence Bedrooms: 3 beds Area: 2768 sq ft Year built: 2008 County Or Parish: Anderson Bathrooms Full: 2 Status: Active Bathrooms: 3 baths Lot size: 914760 sq ft Lot Features: Easement, DeadEnd, Level Subdivision Name: RURAL

# **Building Details**

Foundation Details: SlabStories: 2Electric: ResidentialFencing: NoneRoof: MetalConstruction Materials: Stone, Vinyl SidingBasement: Walkout Finished

# **Amenities & Features**

 Fireplaces Total: 1
 Exterior Features: Patio, Pool - Above Ground, Out Buildings, Porch, Creek

 Utilities: Electricity Connected, Septic System, Public Water
 Parking Features: Driveway