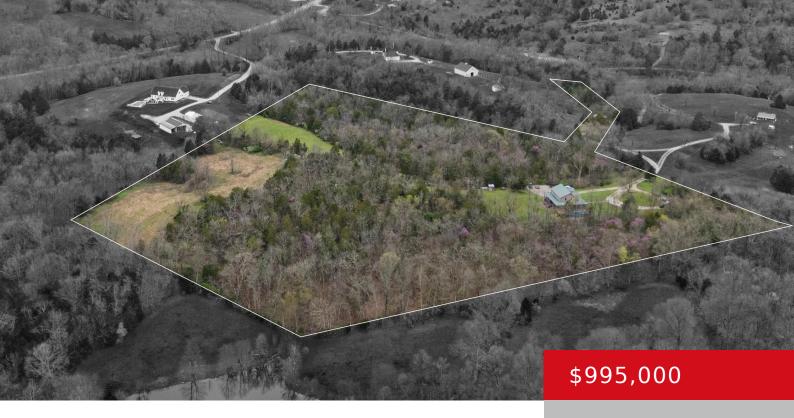

# 1080 FOX CREEK / GOSHEN RD, LAWRENCEBURG, KY 40342

http://zhomesre.com

Discover your dream of pastoral bliss on this expansive 42+ acre farm located just minutes from Lawrenceburg. This enchanting property offers a seamless blend of rustic elegance and modern amenities, starting with a delightful wrap-around porch—the perfect spot for sipping your morning coffee or enjoying evening cocktails while observing the vibrant wildlife in your own [...]

### **Basics**

**Type:** Single Family Residence

**Bedrooms: 3** beds **Bathrooms: 3** baths

**Area: 2768** sq ft **Lot size: 1829520** sq ft

Year built: 2008 Lot Features: Cleared, Wooded

**Status:** Active