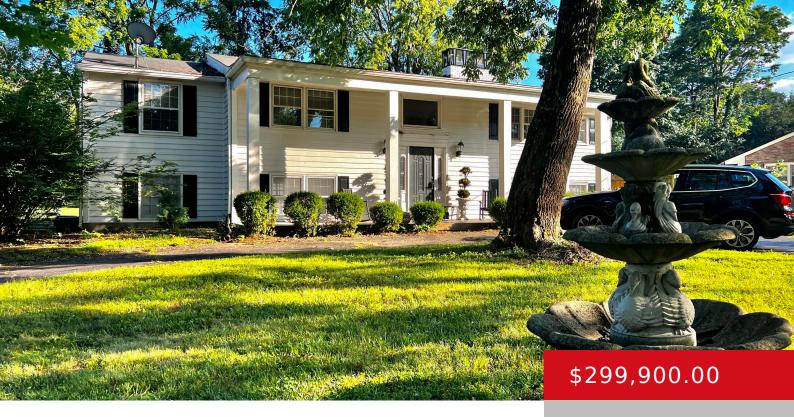

### 10806 WARD AVE, LOUISVILLE, KY 40223

http://zhomesre.com

ACTIVE UNDER CONTRACT 06/29/24. \*\*\*ONLY ACCEPTING BACKUP CASH OFFERS AT THIS POINT IF INTERESTED. \*\*\*New Listing! AMAZING EAST END LOCATION...This fabulous fixer-upper is six lots away from the city of Anchorage. With close to 1/2 acre, this home boasts 5 Bedrooms and 3 Baths. Architecturally, the vaulted ceiling, skylights and large fireplace in the kitchen [...]

- 5 heds
- 3 haths
- Single Family Residence
- Active Under Contract
- 2863 sq ft

#### **Basics**

**Type:** Single Family Residence **Status:** Active Under Contract

Bedrooms: 5 beds

Area: 2863 sq ft

Bathrooms: 3 baths

Lot size: 20430 sq ft

Year built: 1964 County Or Parish: Jefferson

**Subdivision Name:** NONE **Bathrooms Full:** 3