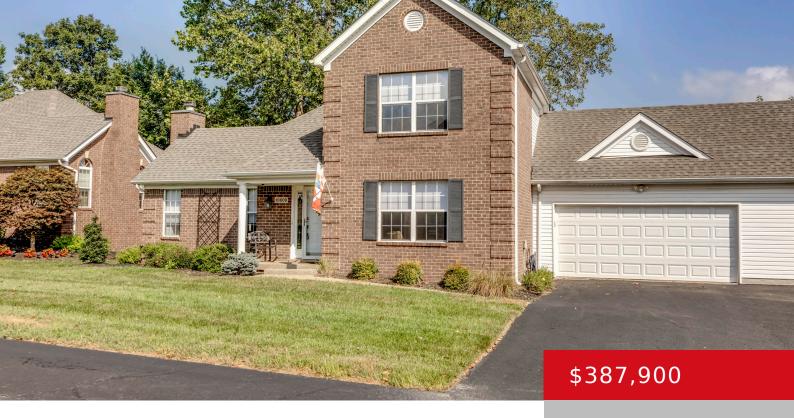

### 10809 GLENWAY PL, LOUISVILLE, KY 40291

http://zhomesre.com

Multi-generational living at is finest, or just a beautiful updated home. This Condominium located in a tight knit community is amazing. Many updates to be found in this stunning home. With over 3000 sqft of living space on 3 floors you will never feel cramped. 3 beds, 4 baths, 4 living areas and two kitchens [...]

### **Basics**

**Type:** Condominium

Bedrooms: 3 beds

**Area: 3192** sq ft

Year built: 1999

County Or Parish: Jefferson

**Bathrooms Full:** 3

**Status:** Pending

Bathrooms: 4 baths

Lot size: 0 sq ft

Lot Features: Cul De Sac

**Subdivision Name: NONE** 

# **Building Details**

**Foundation Details:** Poured Concrete **Stories:** 1, 1

Electric: Residential Fencing: None

Roof: Shingle Construction Materials: Brick, Vinyl Siding

**Garage Spaces:** 2 **Basement:** Partially finished

## **Amenities & Features**

**Cooling:** Central Air **Fireplaces Total:** 1

**Exterior Features:** Deck **Utilities:** Public Sewer, Public Water

Parking Features: Attached Heating: Forced Air, Natural Gas