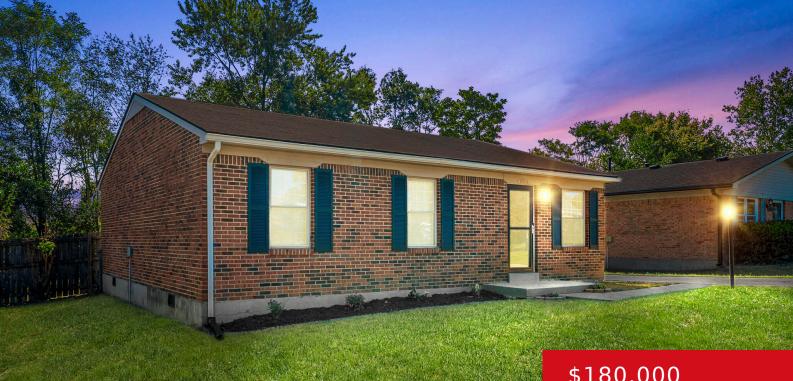

#### **10813 ORELAND MILL RD, LOUISVILLE, KY** 40229

http://zhomesre.com

This charming brick ranch home is well maintained and perfect for anyone! All three bedrooms throughout the home offer ample closet space. Outside, a spacious fenced-in yard provides plenty of room for children, pets, or outdoor activities. Enjoy this fall around a fire pit in your big backyard or let Fido run and play until [...]

- \$180,000

### Basics

Type: Single Family Residence Bedrooms: 3 beds Area: 1085 sq ft Year built: 1980 County Or Parish: Jefferson Bathrooms Full: 1 Status: Pending Bathrooms: 1 bath Lot size: 6904 sq ft Lot Features: Sidewalk, Cleared, Level Subdivision Name: LARKGROVE ESTATE

## **Building Details**

Foundation Details: Crawl Space, Concrete Blk Electric: Residential Roof: Shingle Basement: None Stories: 1 Fencing: Full, Chain Link Construction Materials: Brick