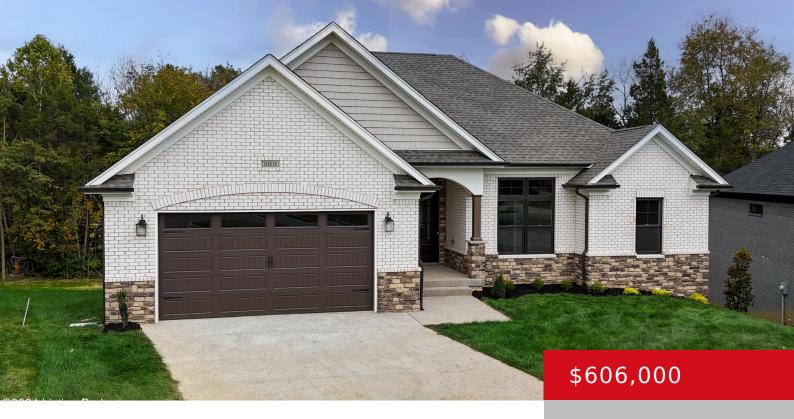

# 10818 GORDON FARM TRACE, LOUISVILLE, KY 40291

http://zhomesre.com

Welcome to 10818 Gordon Farm Trace, where modern comfort meets timeless charm in the peaceful Farms of Lovers Lane neighborhood in Fern Creek, KY. This beautiful home blends contemporary style with high-end amenities, making it the perfect fit for today's family. As you enter through the arched foyer, you're greeted by a cozy family room [...]

#### **Basics**

Type: Single Family Residence Status: Pending

Bedrooms: 3 beds Bathrooms: 3 baths

Area: 3025 sq ft Lot size: 10850 sq ft

Year built: 2024 Lot Features: Covt/Restr, Cul De Sac, Sidewalk, Cleared, Storm

## **Building Details**

**Foundation Details:** Poured **Stories:** 1

Concrete

Electric: Residential Fencing: None

**Roof:** Shingle **Construction Materials:** Aluminum Siding, Wood Frame,

Brick, Stone, Vinyl Siding

**Garage Spaces:** 2 **Basement:** Finished, Outside Entry, Partially finished,

Walkout Finished

### **Amenities & Features**

**Cooling:** Central Air Fireplaces Total: 1

**Exterior Features:** Deck, Creek **Utilities:** Fuel:Natural, Public Sewer, Public

Water

Parking Features: Attached, Entry Front,