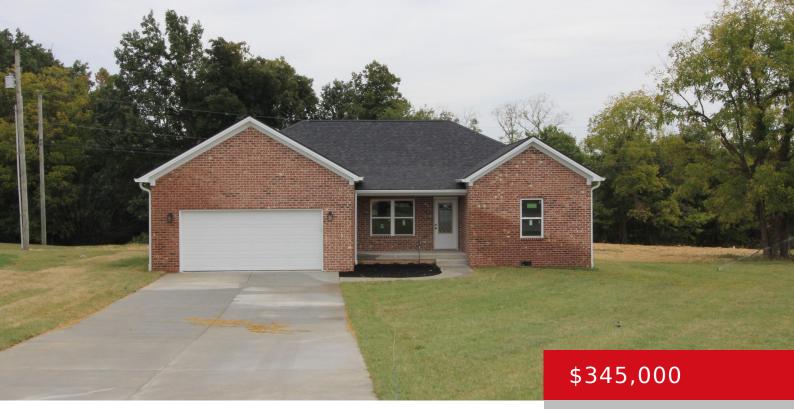

#### **1084 JOHNS WAY, LAWRENCEBURG, KY** 40342

http://zhomesre.com

Welcome to this stunning new construction ranch home, where modern design meets timeless charm. This beautifully crafted home features a stylish brick and vinyl exterior, ensuring low maintenance and lasting curb appeal. Inside, you'll find 3 spacious bedrooms and 2 bathrooms, offering comfort and convenience for everyday living. The heart of the home is the [...]

- 3 beds
- 2 baths
- Single Family Residence
- Pending
- 1500 sq ft

#### Basics

Type: Single Family Residence Bedrooms: 3 beds Area: 1500 sq ft Year built: 2024 Subdivision Name: SYCAMORE Status: Pending Bathrooms: 2 baths Lot size: 36154.8 sq ft County Or Parish: Anderson Bathrooms Full: 2

## **Building Details**

Foundation Details: Crawl Space, Concrete Blk Electric: Residential Roof: Shingle Garage Spaces: 2

Stories: 1 Fencing: None Construction Materials: Brick Basement: None