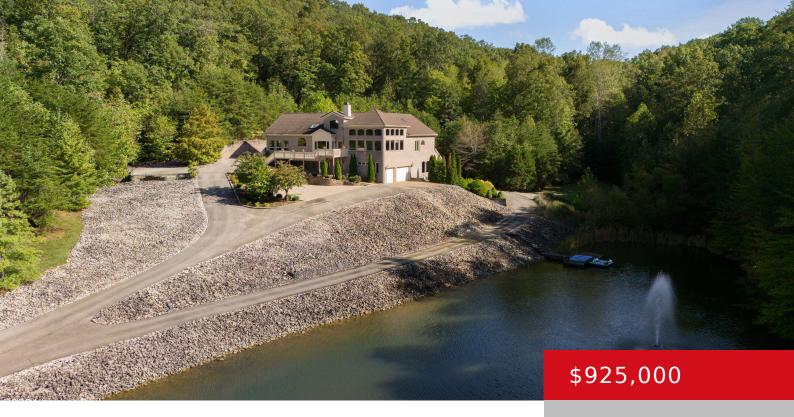

# 1084 OAK POINTE DR, SHEPHERDSVILLE, KY 40165

http://zhomesre.com

Discover this one-of-a-kind estate nestled in the serene Oak Pointe Estates, offering unparalleled privacy and luxury. Spanning across 20.81 acres, this property includes lots 8 and 9 and features a private lake with its own boat slip, fountain, perfect for tranquil water views and activities. The estate boasts a grand 6,678 total sq ft home, [...]

#### **Basics**

**Type:** Single Family Residence **Status:** Pending

**Bedrooms: 5** beds **Bathrooms: 4** baths

**Area: 6678** sq ft **Lot size: 906484** sq ft

Year built: 2002 Lot Features: Cul De Sac, DeadEnd, Wooded

### **Amenities & Features**

**Cooling:** Central Air **Fireplaces Total:** 1

**Exterior Features:** See Remarks, Patio, Pool - In Ground, Porch, Water Front, Deck, Pond, Lake, Boat Fuel:Natural, Septic System, Public

Slip Water

Parking Features: Attached, Entry Side, Driveway Heating: Natural Gas