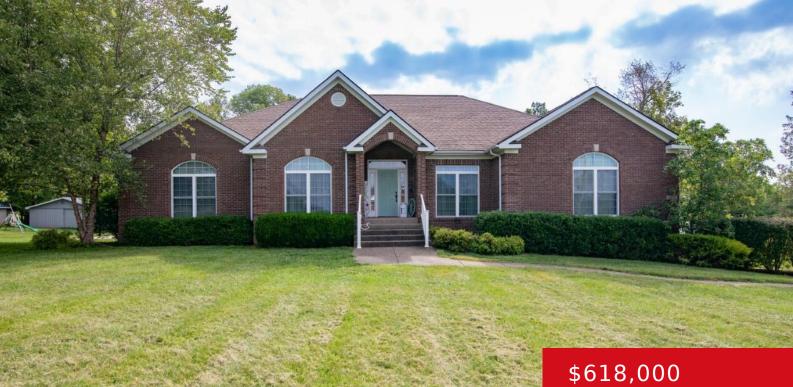

#### **10852 SONORA HARDIN SPRINGS RD,** EASTVIEW, KY 42732

http://zhomesre.com

5 large bedrooms on the main floor, finished basement, 3 car garage, storm shelter, concrete basketball court, sun room, two sided fireplace, 2 rooms in the basement that are currently used as bedrooms and one more that could be, Kitchenette in the basement, separate large room currently used as a home gambit could make a [...]

#### Basics

Type: Single Family Residence Bedrooms: 5 beds Area: 5104 sq ft Year built: 2006 Subdivision Name: NONE

Status: Active Bathrooms: 4 baths Lot size: 66690 sq ft County Or Parish: Hardin Bathrooms Full: 3