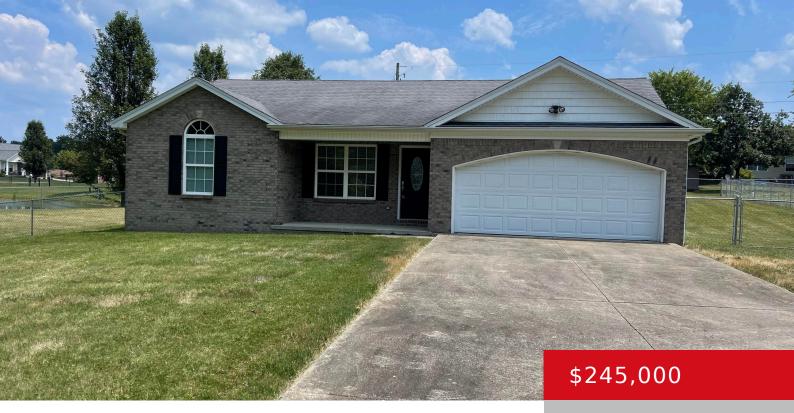

#### **1088 DANA DR, LAWRENCEBURG, KY 40342** http://zhomesre.com

Discover the beautifully split designed single-family home nestled in the Green Meadow Subdivisions. This inviting 3-bedroom, 2bathroom residence spans 1,155 square feet, offering an ideal blend of comfort and style. As you step inside, you'll be greeted by a spacious living area featuring elegant hardwood floor that flow seamlessly throughout the main living spaces. The [...]

- 3 beds
- 2 baths
- Single Family Residence
- Active
- 1155 sq ft

### Basics

Type: Single Family Residence Bedrooms: 3 beds Area: 1155 sq ft Year built: 2010 County Or Parish: Anderson Bathrooms Full: 2 Status: Active Bathrooms: 2 baths Lot size: 16117.2 sq ft Lot Features: DeadEnd, Level Subdivision Name: GREEN MEADOWS

# **Building Details**

| Foundation Details: Crawl Space, Concrete Blk | Stories: 1                                  |
|-----------------------------------------------|---------------------------------------------|
| Electric: Residential                         | Fencing: Chain Link                         |
| Roof: Shingle                                 | Construction Materials: Brick, Vinyl Siding |
| Garage Spaces: 2                              | Basement: None                              |

# **Amenities & Features**

**Cooling:** Heat Pump **Utilities:** Electricity Connected, Public Sewer, Public Water

Heating: Heat Pump

Exterior Features: Porch, Deck

**Parking Features:** Off-Street Parking, Attached, Entry Front, Driveway