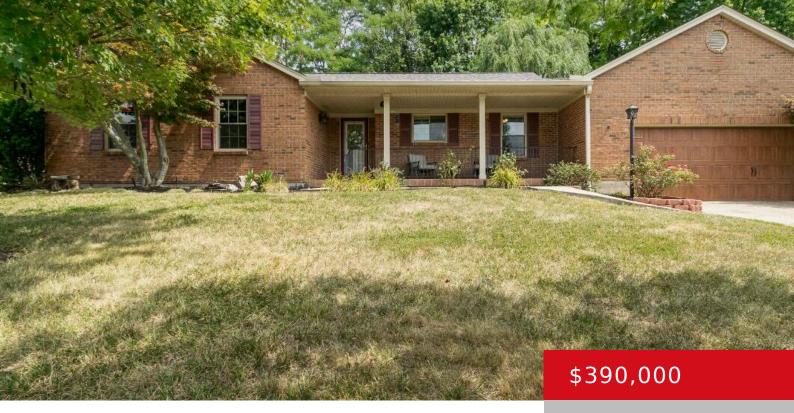

## **10892 APPALOOSA DR, WALTON, KY 41094** http://zhomesre.com

This move-in-ready brick ranch home in the desirable Heritage Trail subdivision offers 3 bedrooms and 3 baths, featuring granite countertops and a cozy fireplace. The finished basement is perfect for entertaining, complete with a half bath and an extra room that could serve as a 4th bedroom. Enjoy the covered front porch, fenced-in backyard with [...]

- 3 beds
- 3 baths
- Single Family Residence
- Active
- 3144 sq ft

## Basics

| Type: Single Family Residence | Status: Active                                 |
|-------------------------------|------------------------------------------------|
| Bedrooms: 3 beds              | Bathrooms: 3 baths                             |
| <b>Area: 3144</b> sq ft       | <b>Lot size: 17424</b> sq ft                   |
| Year built: 1994              | Lot Features: Sidewalk, Cleared, Level, Wooded |
| County Or Parish: Boone       | Subdivision Name: NONE                         |
| Bathrooms Full: 2             |                                                |