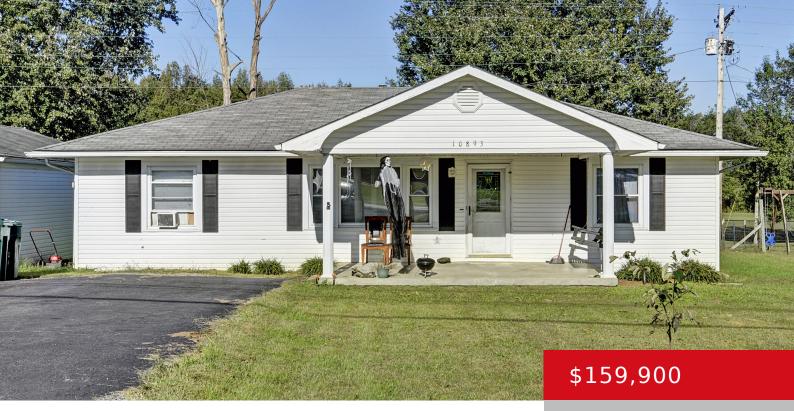

#### **10893 S PRESTON HWY, LEBANON JUNCTION,** KY 40150

http://zhomesre.com

NO GAMES at this Price!!! 3 Bedroom 2 Bath Ranch with 2 Car garage conveniently located in Lebanon Junction. Covered front porch, hardwood floors, and fresh paint. Large deck in huge back yard with lots of privacy. Doublewide driveway and much much more. Show it Today!!! Property sold AS IS with absolutely no warranties expressed [...]

- 3 beds
- 2 baths
- Single Family Residence
- Pending
- 1316 sq ft

## Basics

Type: Single Family Residence Bedrooms: 3 beds Area: 1316 sq ft Year built: 1947 County Or Parish: Bullitt Bathrooms Full: 2 Status: Pending Bathrooms: 2 baths Lot size: 20037.6 sq ft Lot Features: Level Subdivision Name: NONE

# **Building Details**

Foundation Details: Crawl Space Electric: Residential Roof: Shingle Garage Spaces: 2 Stories: 1 Fencing: Chain Link Construction Materials: Vinyl Siding Basement: None

# **Amenities & Features**

**Cooling:** Central Air **Utilities:** Electricity Connected, Public Sewer, Public Water

Heating: Forced Air, Natural Gas

Exterior Features: Porch, Deck Parking Features: Detached, Driveway