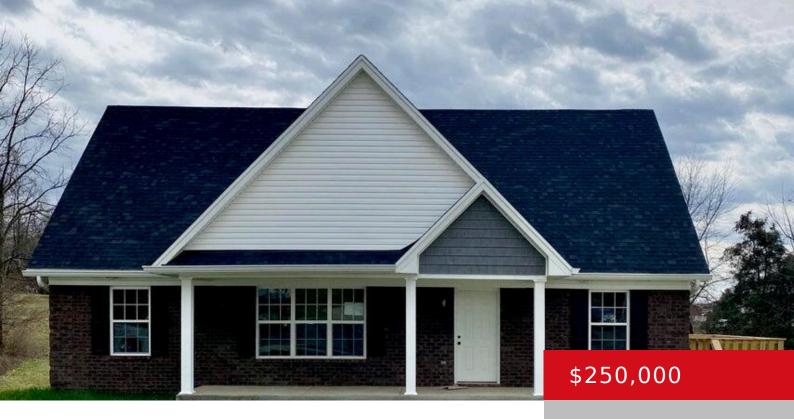

## 109 FOSTER CT, BARDSTOWN, KY 40004

http://zhomesre.com

- 5 beds
- 2 haths
- Single Family Residence
- Pending
- 1974 sq ft

#### **Basics**

**Type:** Single Family Residence **Status:** Pending

Bedrooms: 5 beds

Area: 1974 sq ft

Lot size: 8712 sq ft

Year built: 2018 County Or Parish: Nelson

**Subdivision Name:** NONE **Bathrooms Full:** 2

# **Building Details**

**Foundation Details:** Slab **Stories:** 1

Electric: Residential Fencing: None

Roof: Shingle Construction Materials: Brick, Vinyl Siding

Basement: None

### **Amenities & Features**

Cooling: Heat Pump Exterior Features: Deck

Utilities: Electricity Connected, Public Sewer, Public Water Parking Features: Driveway, None

**Heating:** Electric, Heat Pump