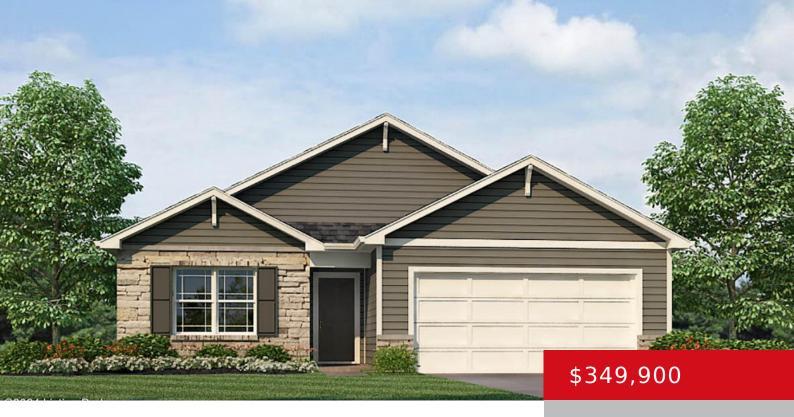

### 109 LEHIGH CT, ELIZABETHTOWN, KY 42701

http://zhomesre.com

Stylish new Harmony plan by D.R. Horton in beautiful Ashton Park. Open and airy design with an island kitchen with stainless steel appliances, beautiful cabinetry and counters, walk-in pantry and casual dining with walk-out all open to the spacious great room. The homeowners retreat is located in the back of this home and includes an [...]

### **Basics**

**Type:** Single Family Residence **Status:** Active

Bedrooms: 3 beds

Area: 1498 sq ft

Bathrooms: 2 baths

Lot size: 10200 sq ft

Year built: 2024 County Or Parish: Hardin

**Subdivision Name:** ASHTON PARK **Bathrooms Full:** 2

# **Building Details**

**Foundation Details:** Poured Concrete **Stories:** 1

Electric: Residential Fencing: None

Roof: Shingle Construction Materials: Stone, Vinyl Siding

**Garage Spaces:** 2 **Basement:** Unfinished

## **Amenities & Features**

**Cooling:** Central Air **Exterior Features:** Porch

Utilities: Public Sewer, Public Water Parking Features: Attached, Entry Front, Driveway

**Heating:** Electric, Heat Pump