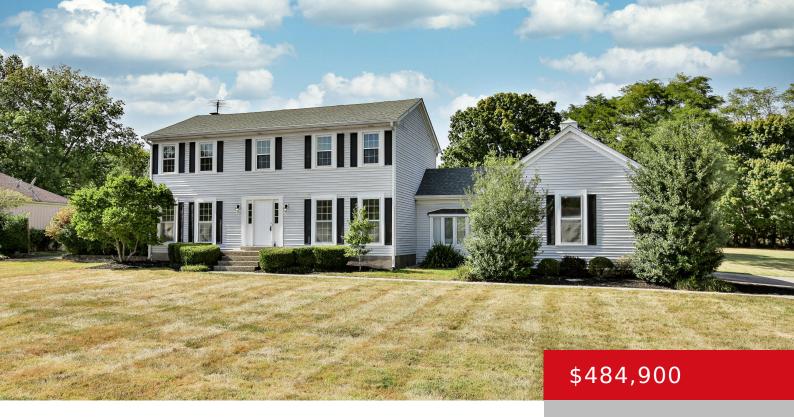

### **109 PARKVIEW DR, LOUISVILLE, KY 40245**

http://zhomesre.com

Welcome to this stunning 4-bedroom, 2.5-bath home in the desirable Long Run Woods subdivision, perfectly located just inside Shelby County. Sitting on a spacious one-acre lot, this fully renovated home offers over 2,700 square feet of modern living space. Step inside to discover an inviting layout, featuring two living rooms, luxury vinyl plank flooring throughout, [...]

#### **Basics**

**Type:** Single Family Residence **Status:** Active

Bedrooms: 4 beds

Area: 2704 sq ft

Lot size: 41810 sq ft

Year built: 1977 County Or Parish: Shelby

**Subdivision Name:** LONG RUN WOODS **Bathrooms Full:** 2