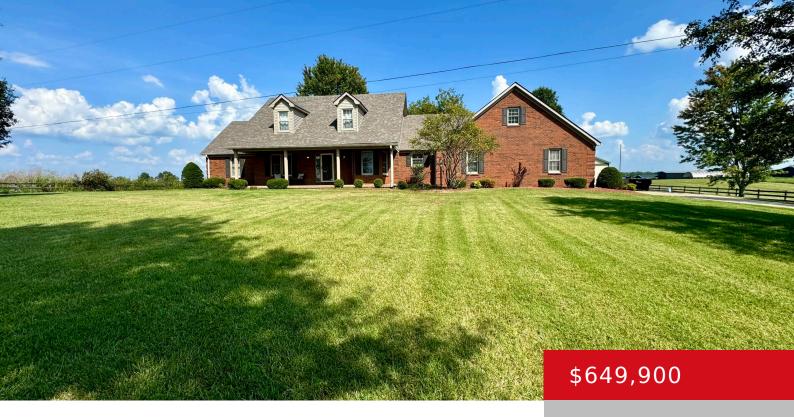

### 1090 MCLAIN RD, SPRINGFIELD, KY 40069

http://zhomesre.com

Looking for a completely remodeled custom home in the country? This is the one! This 4-bedroom 3 full bath home on 2.03 acres offers all the creature comfort of modern finishes with the classic charm of being around a farm. This home has been tastefully completed updated with a custom Kitchen, bathrooms, recently refinished hardwood [...]

### **Basics**

**Type:** Single Family Residence **Status:** Active

**Bedrooms: 4** beds **Bathrooms: 3** baths

Area: 3000 sq ft

Year built: 1996

Lot size: 88426.8 sq ft

Lot Features: Cleared

County Or Parish: Washington Subdivision Name: NONE