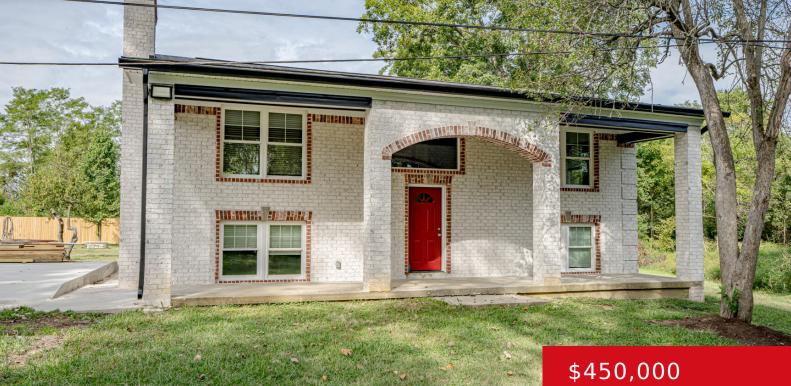

#### 10902 BIER DR, LOUISVILLE, KY 40229

http://zhomesre.com

Come see this magnificent remodel with 4 bedrooms and 2.5 baths in a private setting with a detached covered patio with an outdoor kitchen, 2 acres of privacy, and a detached 2-car garage. New heating system, new water heater, new AC unit, new roof, new kitchen, new windows, and new bathrooms. This home will provide [...]

#### Basics

Type: Single Family Residence Bedrooms: 4 beds Area: 2262 sq ft Year built: 1974 County Or Parish: Jefferson Bathrooms Full: 2 Status: Active Bathrooms: 3 baths Lot size: 97138.8 sq ft Lot Features: Cleared, DeadEnd, Wooded Subdivision Name: NONE