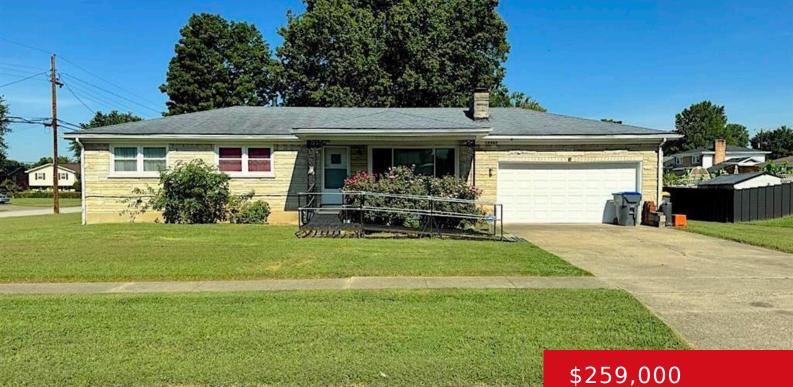

# 10902 BLAZE WAY, LOUISVILLE, KY 40272

http://zhomesre.com

Nestled in the beautiful neighborhood of Sun Valley Estates is this beautiful home ready for its next owner. This home has an impressive3 Bedroom, 3 Bath with an additional 2 Bonus rooms in the basement. With a gas fireplace in the living room upstairs and a woodburning fireplace in the living room downstairs this home [...]

### Basics

Type: Single Family Residence Bedrooms: 3 beds Area: 2300 sq ft Year built: 1965 County Or Parish: Jefferson Bathrooms Full: 2 Status: Active Bathrooms: 2 baths Lot size: 11848 sq ft Lot Features: Corner Subdivision Name: SUNVALLEY

## **Building Details**

Foundation Details: Poured Concrete Electric: Residential Roof: Shingle Garage Spaces: 2 Stories: 1 Fencing: SplitRail, Chain Link Construction Materials: Stone Basement: Finished

## **Amenities & Features**

Cooling: Central Air Exterior Features: Patio, Porch Parking Features: 2 Car Carport, Driveway Fireplaces Total: 2 Utilities: Public Sewer, Public Water Heating: Natural Gas