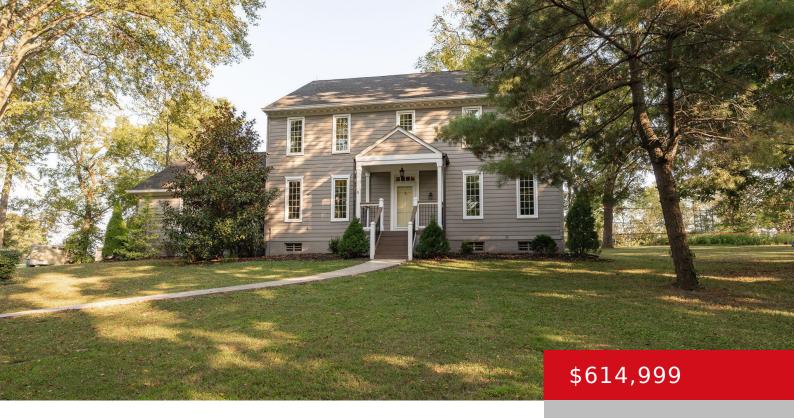

### **10902 PAW PAW LN, GOSHEN, KY 40026**

http://zhomesre.com

When you're on the search for your new home, it's often about more than just what's on the inside of the walls. Falling in love with your new home is something that's hard to describe – you just feel it. Well, get ready for all the feels here as you discover 10902 Paw Paw Lane, [...]

- 4 heds
- 3 haths
- Single Family Residence
- Active
- 3520 sq ft

#### **Basics**

**Type:** Single Family Residence **Status:** Active

Bedrooms: 4 beds

Area: 3520 sq ft

Bathrooms: 3 baths

Lot size: 44474 sq ft

Year built: 1976 County Or Parish: Oldham

**Subdivision Name:** OLD TAYLOR PLACE **Bathrooms Full:** 2