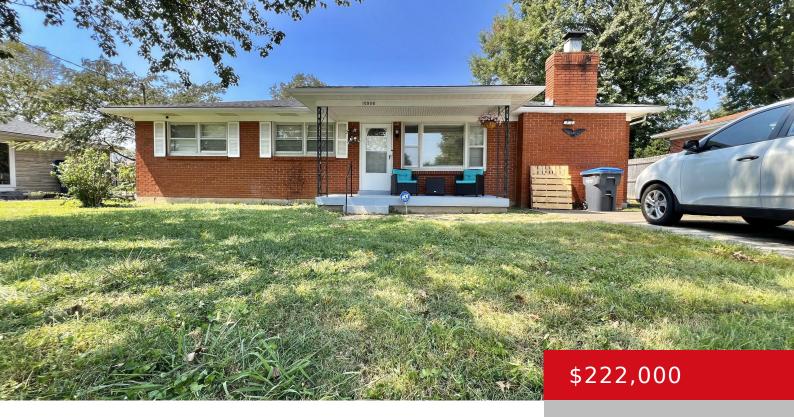

# 10906 DEERING RD, LOUISVILLE, KY 40272

http://zhomesre.com

Welcome to 10906 Deering Rd, spacious Ranch ready for the next family to call it home, don't wait to schedule your private showing today.

- 3 heds
- 2 haths
- Single Family Residence
- Active
- 1421 sq ft

#### **Basics**

**Type:** Single Family Residence

Bedrooms: 3 beds
Area: 1421 sq ft

Year built: 1958

**County Or Parish:** Jefferson

**Bathrooms Full: 2** 

Status: Active

Bathrooms: 2 baths

**Lot size: 9583.2** sq ft

Lot Features: Cleared, Level

**Subdivision Name: GOLDEN MEADOWS** 

## **Building Details**

Foundation Details: Crawl Space Stories: 1

**Electric:** Residential **Fencing:** Chain Link

Roof: Shingle Construction Materials: Brk/Ven

Basement: None

### **Amenities & Features**

Cooling: Central Air Exterior Features: Patio

Utilities: Public Sewer, Public Water Parking Features: Driveway

**Heating:** Forced Air, Natural Gas