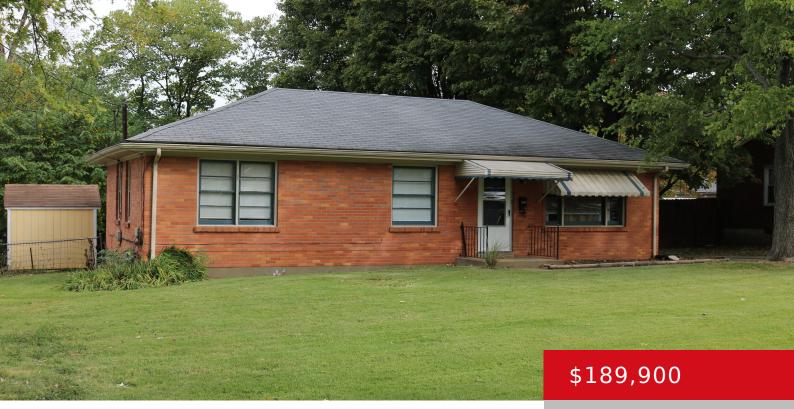

#### 1091 FORREST VIEW DR, LOUISVILLE, KY 40219

http://zhomesre.com

Well-kept home in great neighborhood. 3-bedroom ,1 bath brick ranch with oversized flat lot and off-street parking.

- 3 beds
- 1 bath
- Single Family Residence
- Pending
- 1094 sq ft

#### Basics

Type: Single Family Residence Bedrooms: 3 beds Area: 1094 sq ft Year built: 1954 Subdivision Name: FARMAN ACRES Status: Pending Bathrooms: 1 bath Lot size: 12375 sq ft County Or Parish: Jefferson Bathrooms Full: 1

# **Building Details**

Foundation Details: Crawl Space Electric: Residential Roof: Shingle Basement: None Stories: 1 Fencing: Full Construction Materials: Brick