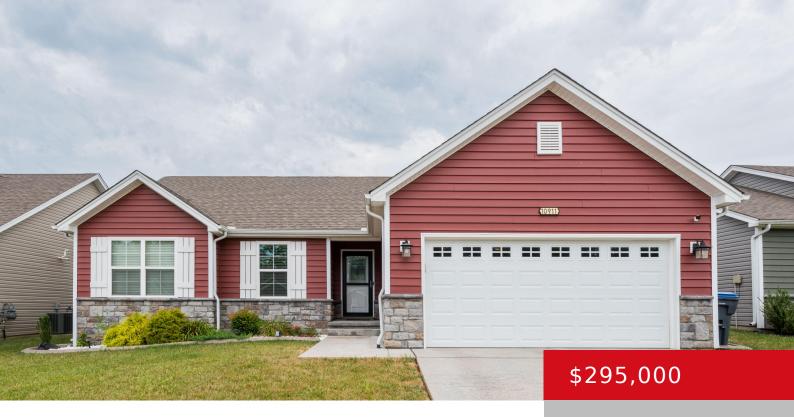

### 10911 HIDDEN TRAIL CT, LOUISVILLE, KY 40229

http://zhomesre.com

Come check out this gorgeous, well kept home. The home is only 4 years old and has been loved. 3 spacious bedrooms and 2 full bathrooms adorn the home thats situated on a cul-de-sac. A Flourishing neighborhood convenient to shopping, restaurants and 265. The yard is already fenced if that's what you're looking for! Don't [...]

### **Basics**

**Type:** Single Family Residence

**Bedrooms: 3** beds **Area: 1397** sq ft

Year built: 2020

Subdivision Name: Hidden Forest

**Status:** Active

Bathrooms: 2 baths

Lot size: 6639 sq ft