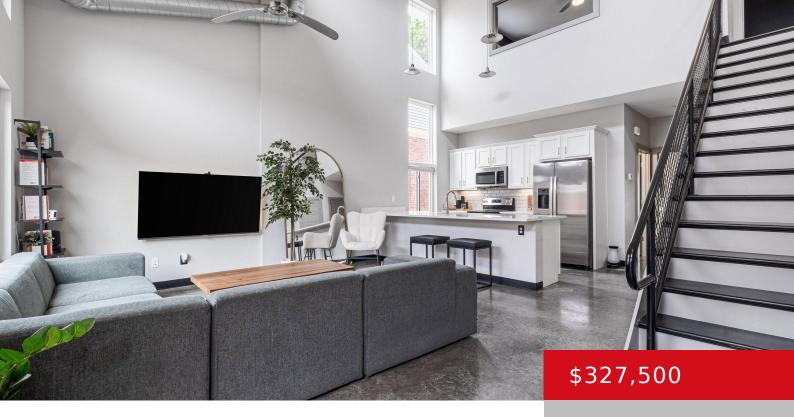

# 10912 COLE THOMPSON LN, LOUISVILLE, KY 40299

http://zhomesre.com

Discover contemporary living in this sleek and stylish townhome, just two years young and designed with the modern professional or student in mind. The open-concept layout exudes sophistication, beginning with a spacious two-car garage that not only provides secure parking but also features an open rear wall for effortless access to the private courtyard and [...]

#### **Basics**

**Type:** Single Family Residence

Bedrooms: 2 beds

**Area: 1333** sq ft **Year built:** 2022

County Or Parish: Jefferson

**Bathrooms Full: 2** 

Status: Active

Bathrooms: 2 baths