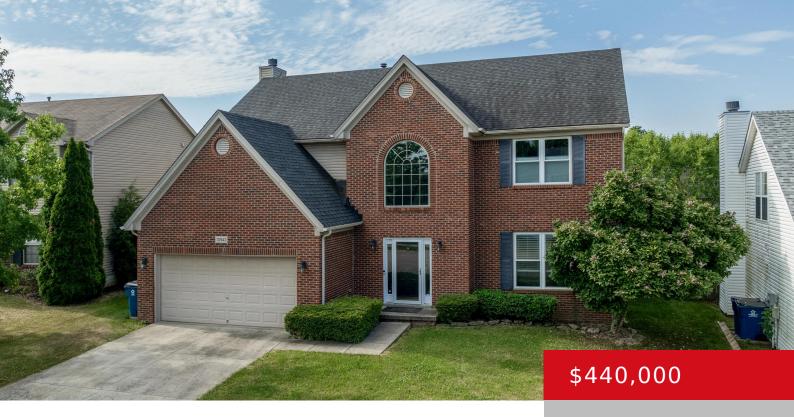

# 10943 SYMINGTON CIR, LOUISVILLE, KY 40241

http://zhomesre.com

Discover your next home sweet home! This charming 4-bedroom, 2.5-bathroom gem is nestled in an unbeatable location of the east end in Louisville. Stepping through the front door will show updated paint and lighting throughout the 2 stories including recently rehabbed kitchen cabinets. In the kitchen you will find granite counter tops, stainless steel appliances [...]

#### **Basics**

**Type:** Single Family Residence **Status:** Active

Bedrooms: 4 beds

Area: 2534 sq ft

Bathrooms: 3 baths

Lot size: 8276.4 sq ft

Year built: 2003 Lot Features: Sidewalk, Level

County Or Parish: Jefferson Subdivision Name: WORTHINGTON PLACE

## **Building Details**

Foundation Details: Slab Stories: 2

**Electric:** Residential **Fencing:** Privacy

**Roof:** Shingle **Construction Materials:** Brick

**Garage Spaces:** 2 **Basement:** None