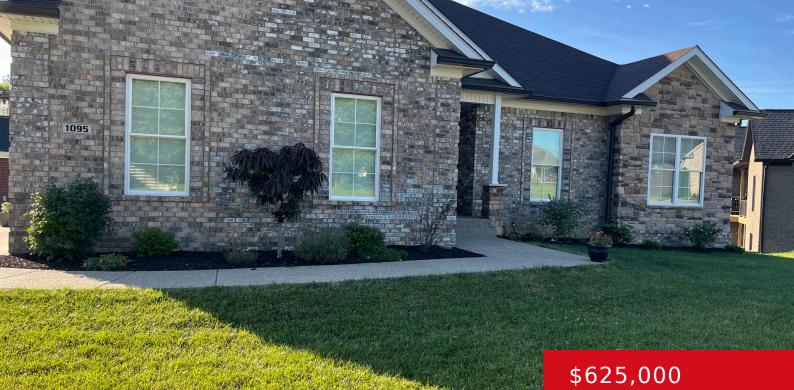

#### **1095 MORNING GLORY LN, SHELBYVILLE, KY 40065**

http://zhomesre.com

- 4 beds
- 3 baths
- Single Family Residence
- Pending
- 2500 sq ft

#### Basics

| Type: Single Family Residence | Status: Pending                                                 |
|-------------------------------|-----------------------------------------------------------------|
| Bedrooms: 4 beds              | Bathrooms: 3 baths                                              |
| <b>Area: 2500</b> sq ft       | Lot size: 15681 sq ft                                           |
| Year built: 2021              | Lot Features: Corner, Sidewalk, Cleared, Irregular, Storm Sewer |
| County Or Parish: Shelby      | Subdivision Name: OLD MILL VILLAGE                              |
| Bathrooms Full: 3             |                                                                 |