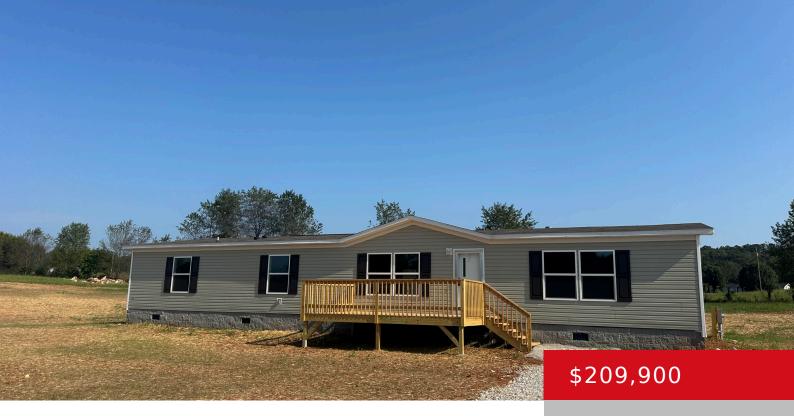

# 11 BEECH ST, SMITHS GROVE, KY 42171

http://zhomesre.com

Don't miss this spacious, new construction home in the Meadowview Subdivision. This home boasts nearly 1800 sq ft of living space including 4 bedrooms, 2 bathrooms, an additional family room and formal living room area, kitchen island, laminate flooring throughout, large decks and split bedroom floorplan. The spacious Primary bedroom comes complete with private ensuite [...]

- 3 beds
- 2 baths
- Single Family Residence
- Active
- 1791 sq ft

#### Basics

Type: Single Family Residence Bedrooms: 3 beds Area: 1791 sq ft Year built: 2024 Subdivision Name: MEADOW VIEW Status: Active Bathrooms: 2 baths Lot size: 25264.8 sq ft County Or Parish: Edmonson Bathrooms Full: 2