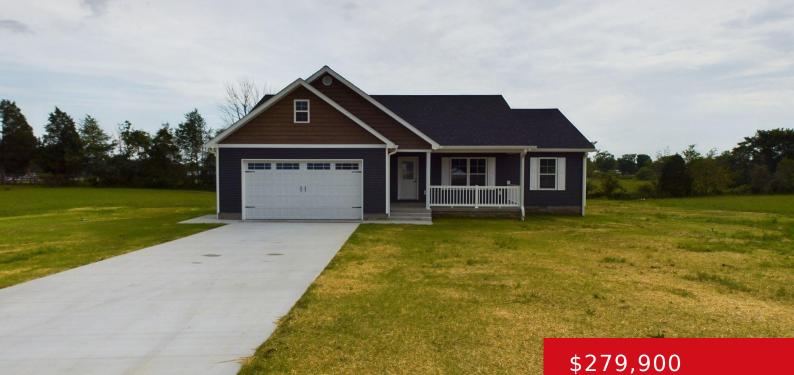

#### **110 CHARLEY KREE LN, CLARKSON, KY 42726** http://zhomesre.com

NEW CONSTRUCTION in CLARKSON, KY! New subdivision Webb Station now has a BEAUTIFUL new 3 bedroom/2 bath home ft home that sits on a 1 acre lot. This ranch has a 2 car garage, a vaulted ceiling great room / kitchen open concept floor plan with split bedrooms. Primary bedroom has walkin closet and ensuite [...]

#### Basics

Type: Single Family Residence Bedrooms: 3 beds Area: 1500 sq ft Year built: 2024 Subdivision Name: WEBB STATION Status: Active Bathrooms: 2 baths Lot size: 43560 sq ft County Or Parish: Grayson Bathrooms Full: 2

### **Building Details**

Foundation Details: Crawl Space Electric: Residential Roof: Shingle Garage Spaces: 2 Stories: 1 Fencing: None Construction Materials: Vinyl Siding Basement: None

# **Amenities & Features**

**Cooling:** Central Air **Utilities:** Electricity Connected, Septic System, Public Water

Exterior Features: Porch Parking Features: Attached, Entry Front

Heating: Electric, Heat Pump