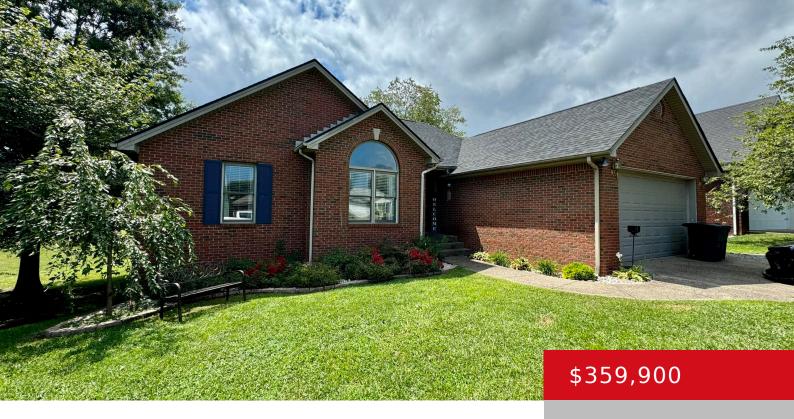

## 110 FAIRWAY HILL, BARDSTOWN, KY 40004

http://zhomesre.com

Welcome to Your New Home in Woodlawn Springs! This charming 4-bedroom, 2-bathroom home offers modern living with classic charm in the desirable Woodlawn Springs subdivision. With a spacious layout and a walkout basement, this property is perfect for both entertaining and everyday comfort. Enjoy an updated main floor with ample natural light, perfect for gatherings [...]

- 4 beds
- 2 haths
- Single Family Residence
- Active
- 2780 sq ft

### **Basics**

**Type:** Single Family Residence

Bedrooms: 4 beds

**Area: 2780** sq ft **Year built:** 1996

**County Or Parish:** Nelson

**Bathrooms Full: 2** 

Status: Active

Bathrooms: 2 baths

# **Building Details**

**Foundation Details:** Poured Concrete **Stories:** 2

**Electric:** Residential **Fencing:** None

Roof: Shingle Construction Materials: Brick

Garage Spaces: 2 Basement: Finished, Walkout Finished

### **Amenities & Features**

Cooling: Central Air Exterior Features: Patio, Porch, Deck

**Utilities:** Septic System, Public Water **Parking Features:** Attached, Driveway

**Heating:** Electric