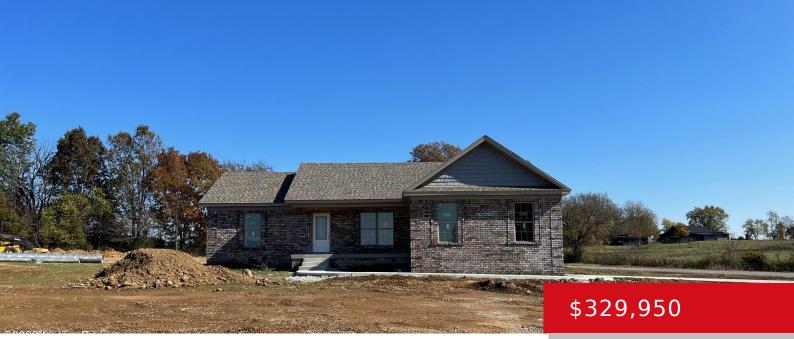

#### **110 HIDDEN VALLEY DR, BARDSTOWN, KY** 40004

http://zhomesre.com

- 3 beds
  - 2 baths
  - Single Family Residence
- Residential
- Active Under Contract
- 1400 sq ft

### Basics

Category: Residential Status: Active Under Contract Bathrooms: 2 baths Lot size: 32234.4 sq ft County Or Parish: Nelson Bathrooms Full: 2 Type: Single Family Residence Bedrooms: 3 beds Area: 1400 sq ft Year built: 2023 Subdivision Name: HIDDEN OAKS

# **Building Details**

Foundation Details: Crawl Space, Concrete Blk Electric: Residential Roof: Shingle Garage Spaces: 2 Stories: 1 Fencing: None Construction Materials: Brick Basement: None

## **Amenities & Features**

Cooling: Central Air, Heat Pump Utilities: Septic System, Public Water Heating: Electric, Heat Pump Exterior Features: Patio Parking Features: Attached