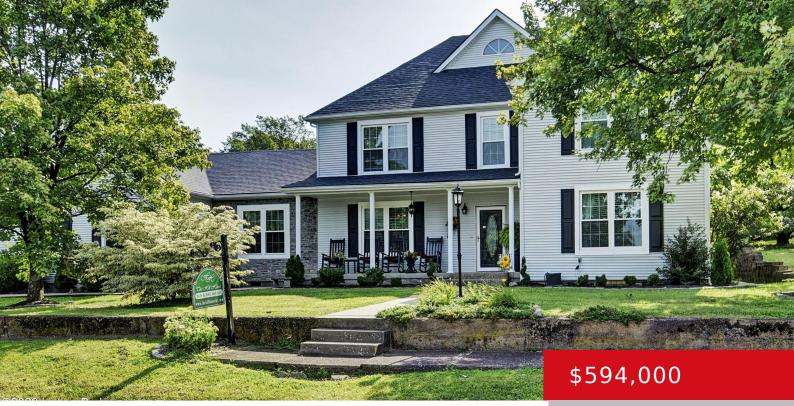

### 110 HOLY CROSS RD, LORETTO, KY 40037

http://zhomesre.com

Welcome to this beautiful five-bedroom home which was originally built in the 1800's and is located directly on the famous Kentucky Bourbon Trail. The current owner has completely restored the home, keeping the original hardwood floor and massive wood staircase. The home is currently used as a popular bed & breakfast for travelers visiting to [...]

- 5 beds
- 6 baths
- Single Family Residence
- Residentia
- Active
- 3828 sq ft

### Basics

Category: Residential Status: Active Bathrooms: 6 baths Lot size: 70567 sq ft Lot Features: Cleared, Wooded Subdivision Name: NONE Type: Single Family Residence Bedrooms: 5 beds Area: 3828 sq ft Year built: 1896 County Or Parish: Marion Bathrooms Full: 5