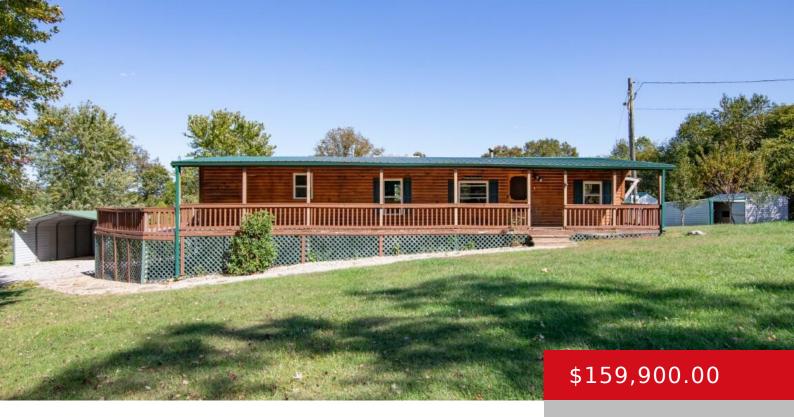

# 110 J L BORDERS RD, MUNFORDVILLE, KY 42765

http://zhomesre.com

Spread out on OVER 4 1/2 ACRES! Relax and enjoy the sights and sounds of nature on the huge covered front porch of the home. Several outbuildings include a large carport, storage shed, workshop and barn. The home has solar panels for extra efficiency. Plenty of mature trees and well as open space for gardens/livestock. [...]

- 2 heds
- 1 hath
- Single Family Residence
- Active
- 1136 sq ft

#### **Basics**

**Type:** Single Family Residence

Bedrooms: 2 beds

**Area: 1136** sq ft

Year built: 1983

County Or Parish: Hart

Bathrooms Full: 1

Status: Active