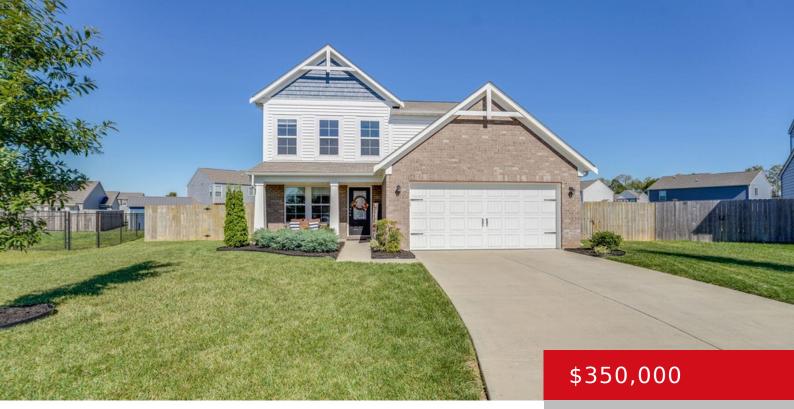

#### **110 LIMESTONE CT, SHEPHERDSVILLE, KY** 40165

http://zhomesre.com

Get ready to create tons of memories in your new place. This stunning 1,827 square-foot gem features 3 spacious bedrooms, a versatile loft, and 2.5 bathrooms, offering ample space for living and entertaining. With its thoughtful design, modern upgrades, and fantastic outdoor amenities, this 4-year old home is ready for you to move in and [...]

### Basics

Type: Single Family Residence Bedrooms: 3 beds Area: 1827 sq ft Year built: 2020 County Or Parish: Bullitt Bathrooms Full: 2 Status: Active Bathrooms: 3 baths Lot size: 10454.4 sq ft Lot Features: Cul De Sac Subdivision Name: ROUND ROCK